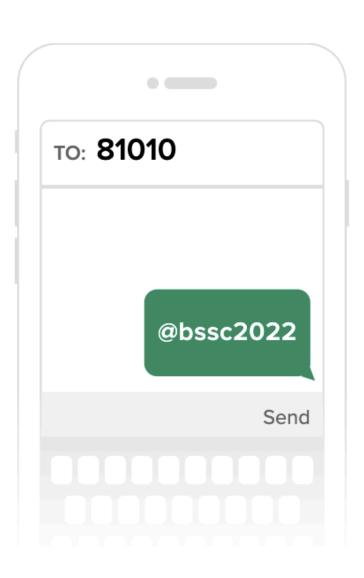

## Tell people to text @bssc2022 to the number 81010

They'll receive a welcome text from Remind.

If anyone has trouble with 81010, they can try texting @bssc2022 to (630) 448-5590.